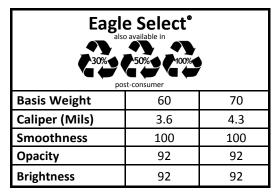

| Eagle Offset 30   Eagle Offset 50   Eagle Offset 100  post-consumer post-consumer |     |     |     |     |     |  |  |
|-----------------------------------------------------------------------------------|-----|-----|-----|-----|-----|--|--|
| Basis Weight                                                                      | 50  | 55  | 60  | 70  | 80  |  |  |
| Caliper (Mils)                                                                    | 3.9 | 4.2 | 4.6 | 5.3 | 6   |  |  |
| Smoothness                                                                        | 170 | 170 | 180 | 190 | 220 |  |  |
| Opacity                                                                           | 89  | 90  | 93  | 95  | 96  |  |  |
| Brightness                                                                        | 92  | 92  | 92  | 92  | 92  |  |  |

| Eagle Offset <sup>™</sup> |     |     |     |     |     |
|---------------------------|-----|-----|-----|-----|-----|
| Basis Weight              | 50  | 55  | 60  | 70  | 80  |
| Caliper (Mils)            | 3.9 | 4.2 | 4.6 | 5.3 | 6   |
| Smoothness                | 170 | 170 | 180 | 190 | 220 |
| Opacity                   | 89  | 90  | 93  | 95  | 96  |
| Brightness                | 92  | 92  | 92  | 92  | 92  |
| *Vellum Finish Available  |     |     |     |     |     |